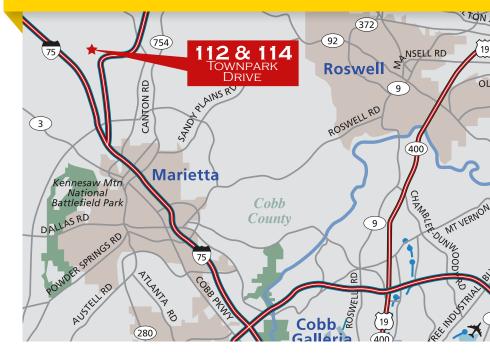

## **Property Highlights**

- 16.981 RSF Full floor available
- Suites available from 1.830 RSF
- High-Quality, Four and Five-story
  Office Buildings totaling 147,000 Sq. Ft.
- Ample surface parking of 3.7 spaces per 1,000 RSF with additional parking available
- State of the art conference and training room
- Located at the Chastain Road Interchange of I-575 - Provides unparalleled access to I-575 and I-75
- Close proximity to area amenities including Town Center Mall, a variety of restaurants, banks and hotels